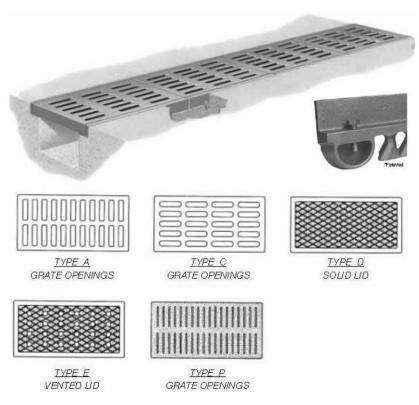

## 8" Wide NEENAH Bolted Heavy Duty Trench Drain Grate and Frame Assy

Product ID: R-4999-AX

8" Wide Bolted Neenah R-4999-AX Series Trench Grate

8"W X 24"L X 1 1/2"D Choose Type A,C,D,E,P

Illustrating Type C bolted trench. Bolted trench sections are furnished in 24" standard lengths. When bolted trench is furnished, they are shipped assembled – AT NO TIME should the units be disassembled during installation. When removing covers, do not mix or rotate 180 degrees as bolt holes may lose alignment and improper bearing may occur.

Note: In Type A and P grates the slots are perpendicular to the trench run. In Type C and Q grates the slots are parallel with the trench run.